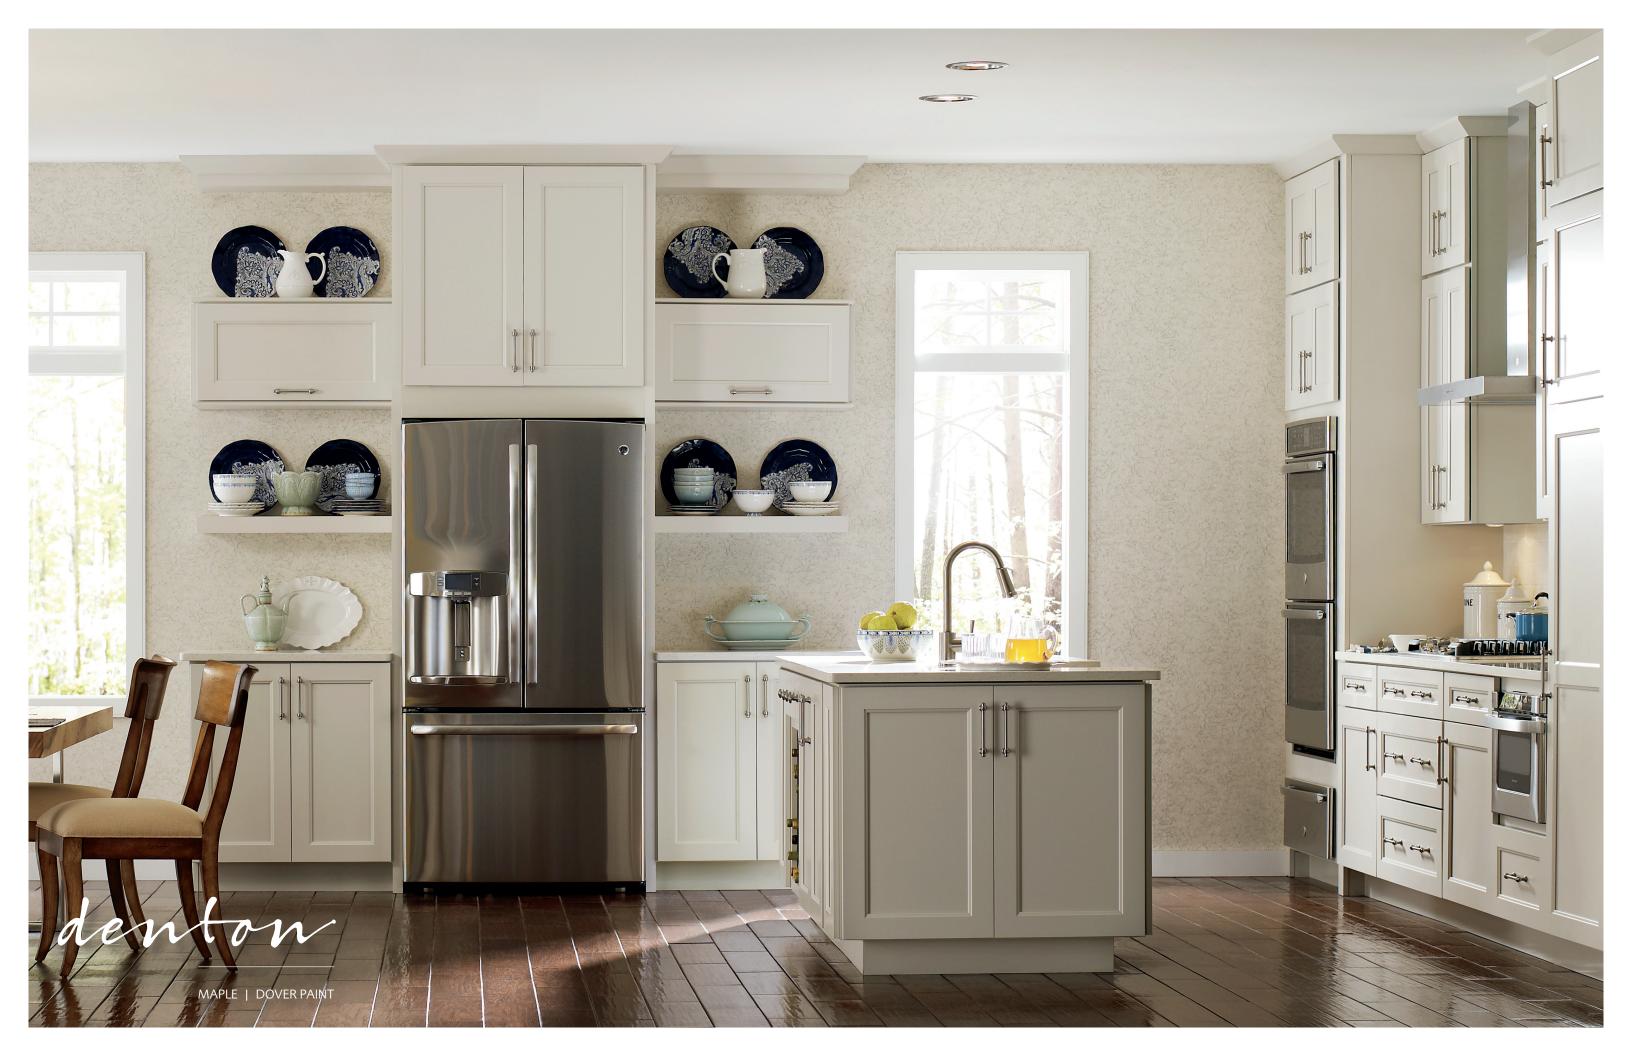

## kirkwood inset

MAPLE | STERLING WHITE PAINT QUARTERSAWN OAK | DRIFTWOOD SPECIALTY FINISH (ISLAND)

shaydon inset

lorrina inset

Semi-Custom Cabinetry

Sophisticated style. Intelligent design.™

Ensure your kitchen is as functional as it is beautiful with the robust offering of intelligent storage options nestled behind perfectly hued doors from the Schrock Trademark™ Series.