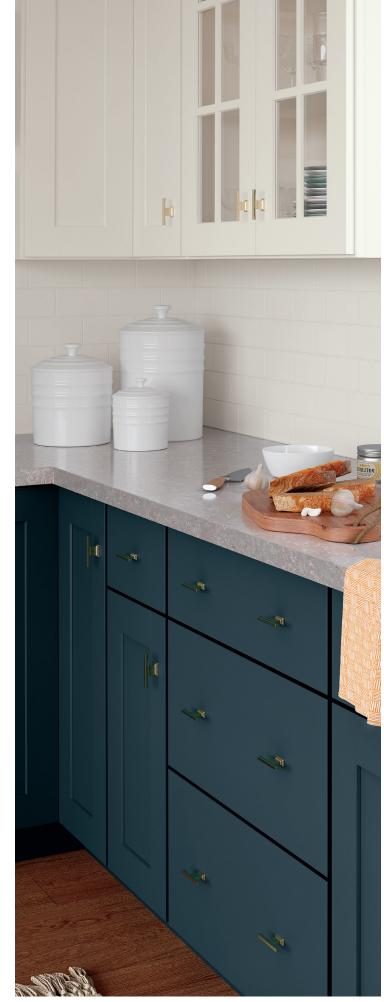

shaydon

MAPLE | INTERESTING AQUA PAINT WITH EXTRA HEWN TECHNIQUE (DROP ZONE)
MAPLE | MOREL STAIN WITH EXTRA TIMEWORN TECHNIQUE (COFFEE BAR)

garrett inset

MAPLE | BUCKSKIN STAIN & ABYSS PAINT (ISLAND)