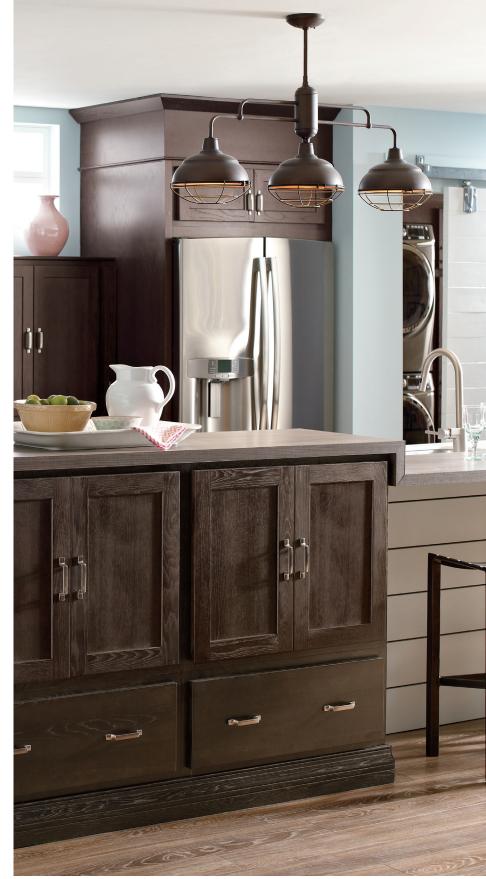

## kirkwood inset

MAPLE | STERLING WHITE PAINT QUARTERSAWN OAK | DRIFTWOOD SPECIALTY FINISH (ISLAND)

shaydon inset

lorrina inset

Semi-Custom Cabinetry

Sophisticated style. Intelligent design.™

Ensure your kitchen is as functional as it is beautiful with the robust offering of intelligent storage options nestled behind perfectly hued doors from the Schrock Trademark™ Series.