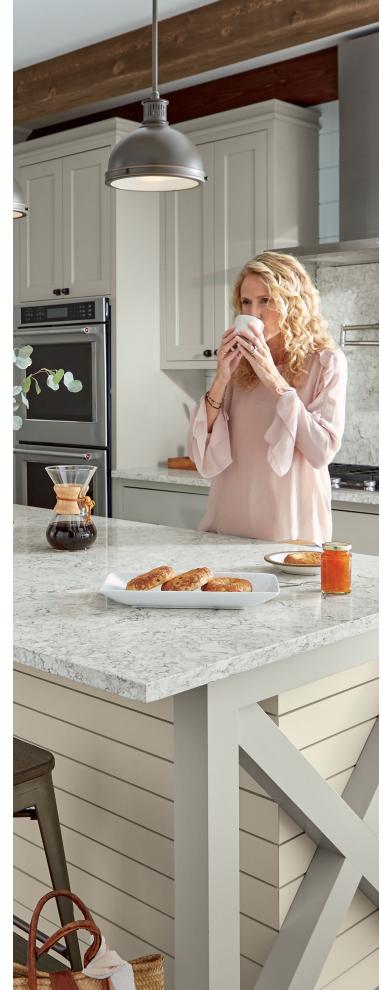

## kirkwood inset

MAPLE | STERLING WHITE PAINT QUARTERSAWN OAK | DRIFTWOOD SPECIALTY FINISH (ISLAND)

shaydon inset

lorrina inset

Semi-Custom Cabinetry

Sophisticated style. Intelligent design.™

Ensure your kitchen is as functional as it is beautiful with the robust offering of intelligent storage options nestled behind perfectly hued doors from the Schrock Trademark™ Series.