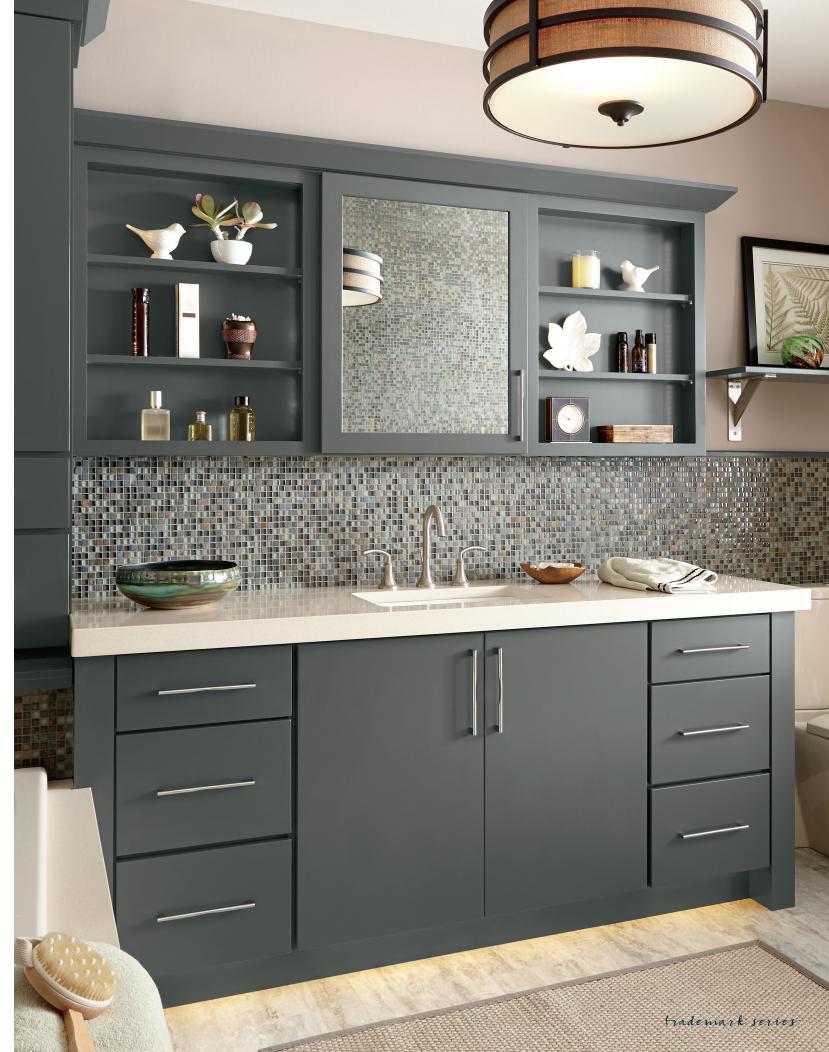

### trademark series

Ensure your kitchen is as functional as it is beautiful with the robust offering of intelligent storage options nestled behind perfectly hued doors from the Schrock Trademark." Series.

## kirkwood inset

MAPLE | STERLING WHITE PAINT QUARTERSAWN OAK | DRIFTWOOD SPECIALTY FINISH (ISLAND)

shaydon inset

lorrina inset

Semi-Custom Cabinetry

Sophisticated style. Intelligent design.™

Ensure your kitchen is as functional as it is beautiful with the robust offering of intelligent storage options nestled behind perfectly hued doors from the Schrock Trademark™ Series.