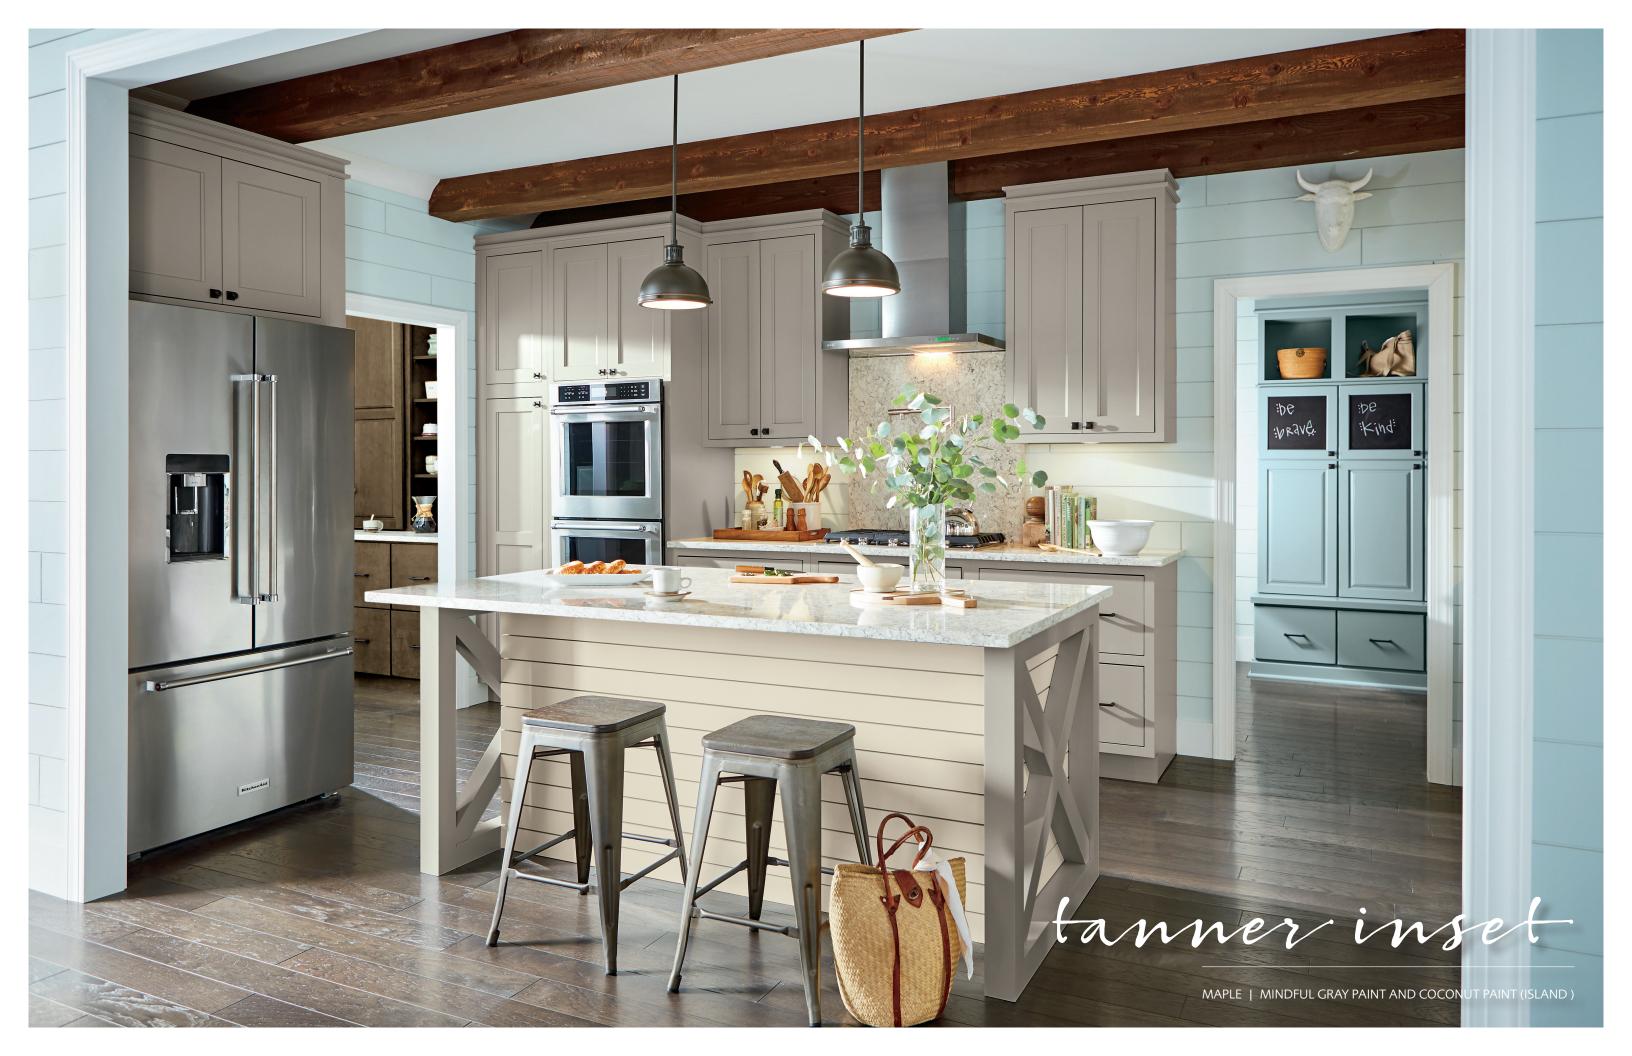

## kirkwood inset

MAPLE | STERLING WHITE PAINT QUARTERSAWN OAK | DRIFTWOOD SPECIALTY FINISH (ISLAND)

shaydon inset

lorrina inset

Semi-Custom Cabinetry

Sophisticated style. Intelligent design.™

Ensure your kitchen is as functional as it is beautiful with the robust offering of intelligent storage options nestled behind perfectly hued doors from the Schrock Trademark™ Series.