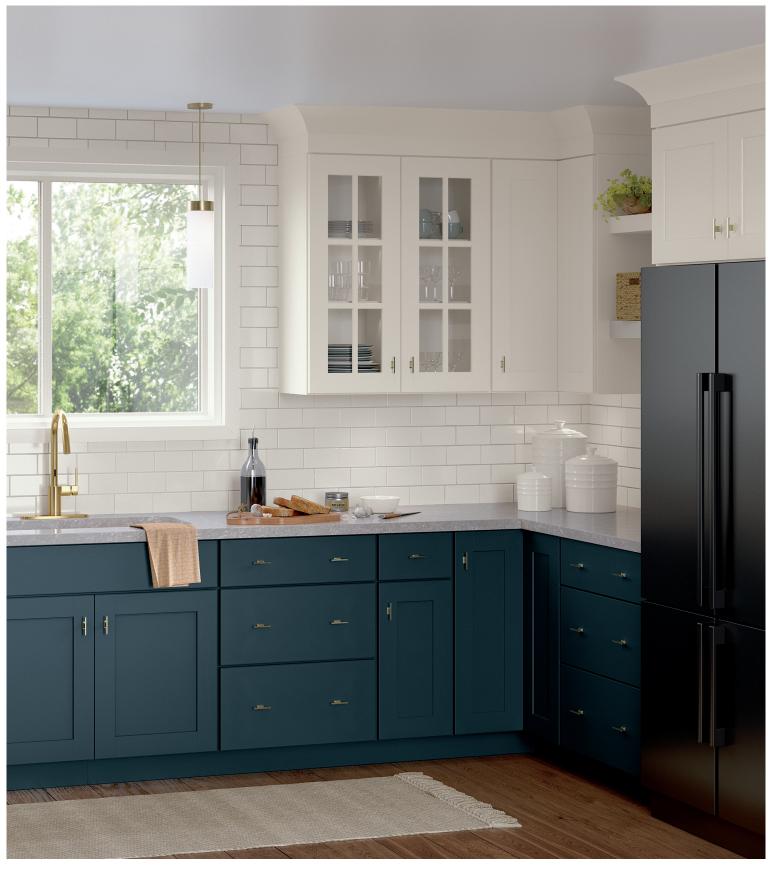

## kirkwood inset

MAPLE | STERLING WHITE PAINT QUARTERSAWN OAK | DRIFTWOOD SPECIALTY FINISH (ISLAND)

shaydon inset

lorrina inset

Semi-Custom Cabinetry

Sophisticated style. Intelligent design.™

Ensure your kitchen is as functional as it is beautiful with the robust offering of intelligent storage options nestled behind perfectly hued doors from the Schrock Trademark™ Series.