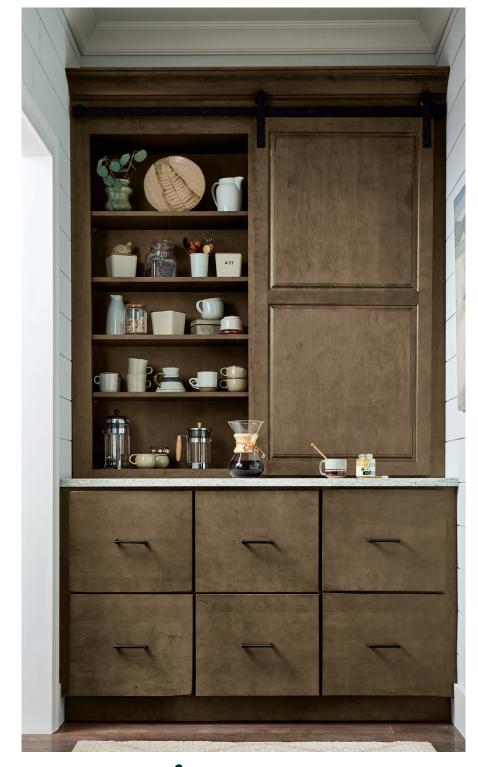

shaydon

MAPLE | INTERESTING AQUA PAINT WITH EXTRA HEWN TECHNIQUE (DROP ZONE)
MAPLE | MOREL STAIN WITH EXTRA TIMEWORN TECHNIQUE (COFFEE BAR)

garrett inset

MAPLE | BUCKSKIN STAIN & ABYSS PAINT (ISLAND)