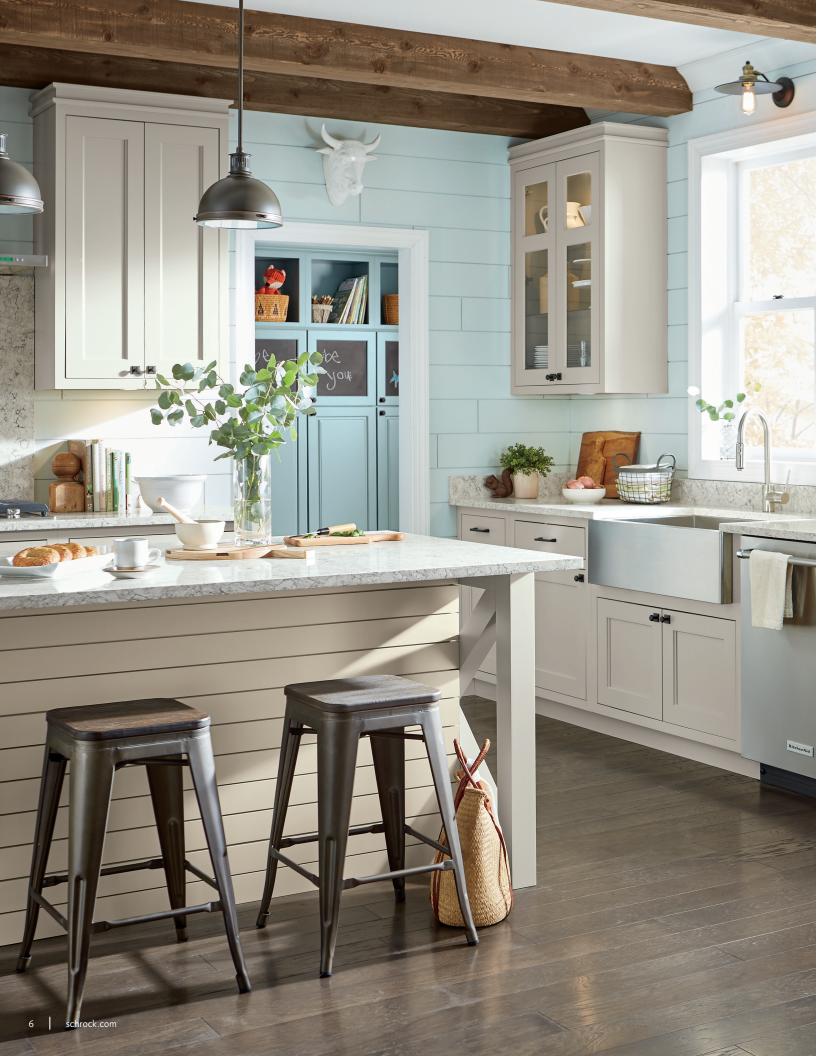

## kirkwood inset

MAPLE | STERLING WHITE PAINT QUARTERSAWN OAK | DRIFTWOOD SPECIALTY FINISH (ISLAND)

shaydon inset

lorrina inset

Semi-Custom Cabinetry

Sophisticated style. Intelligent design.™

Ensure your kitchen is as functional as it is beautiful with the robust offering of intelligent storage options nestled behind perfectly hued doors from the Schrock Trademark™ Series.