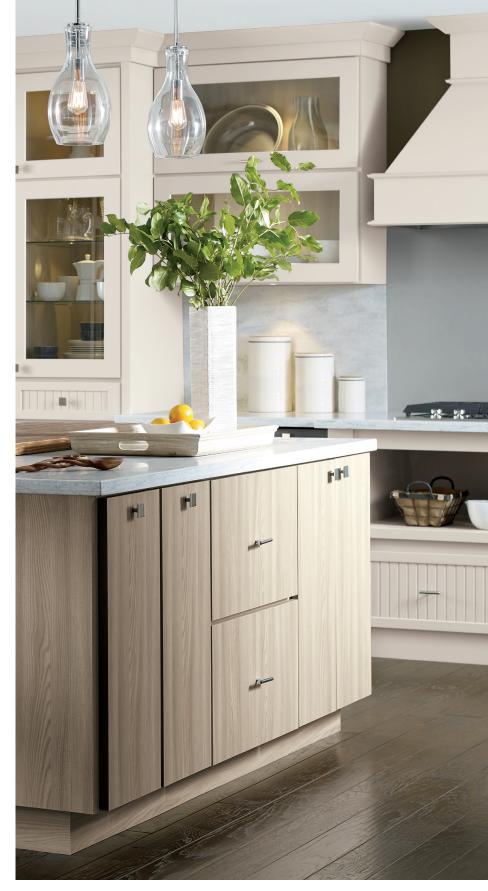

## kirkwood inset

MAPLE | STERLING WHITE PAINT QUARTERSAWN OAK | DRIFTWOOD SPECIALTY FINISH (ISLAND)

shaydon inset

lorrina inset

Semi-Custom Cabinetry

Sophisticated style. Intelligent design.™

Ensure your kitchen is as functional as it is beautiful with the robust offering of intelligent storage options nestled behind perfectly hued doors from the Schrock Trademark™ Series.