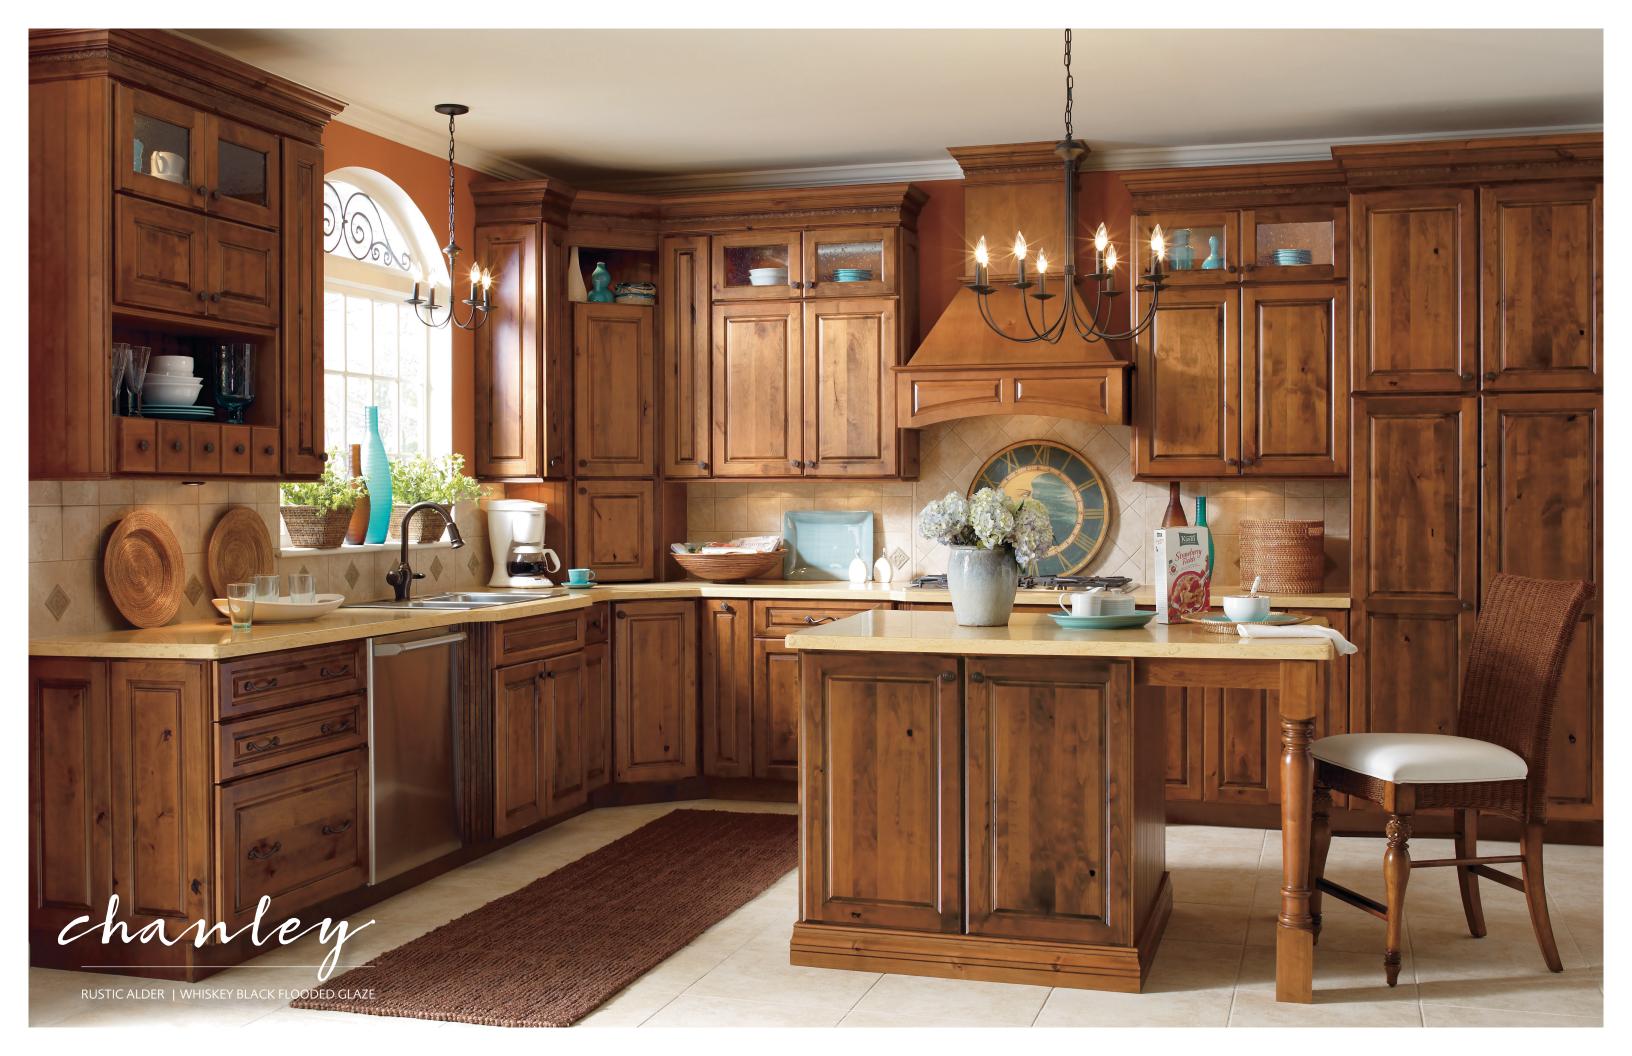

shaydon

MAPLE | INTERESTING AQUA PAINT WITH EXTRA HEWN TECHNIQUE (DROP ZONE)
MAPLE | MOREL STAIN WITH EXTRA TIMEWORN TECHNIQUE (COFFEE BAR)

garrett inset

MAPLE | BUCKSKIN STAIN & ABYSS PAINT (ISLAND)