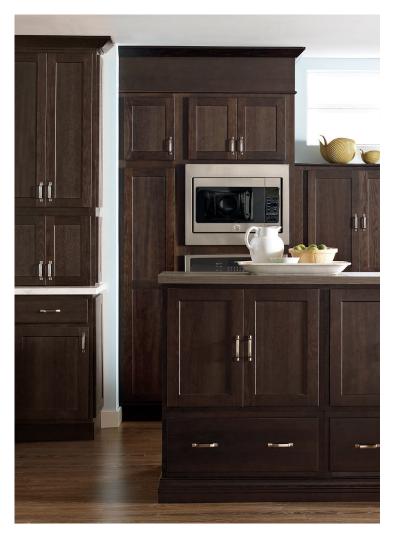

## kirkwood inset

MAPLE | STERLING WHITE PAINT QUARTERSAWN OAK | DRIFTWOOD SPECIALTY FINISH (ISLAND)

shaydon inset

lorrina inset

Semi-Custom Cabinetry

Sophisticated style. Intelligent design.™

Ensure your kitchen is as functional as it is beautiful with the robust offering of intelligent storage options nestled behind perfectly hued doors from the Schrock Trademark™ Series.

### trademark series

Ensure your kitchen is as functional as it is beautiful with the robust offering of intelligent storage options nestled behind perfectly hued doors from the Schrock Trademark." Series.