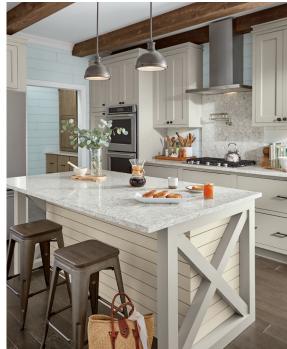

shaydon

MAPLE | INTERESTING AQUA PAINT WITH EXTRA HEWN TECHNIQUE (DROP ZONE)
MAPLE | MOREL STAIN WITH EXTRA TIMEWORN TECHNIQUE (COFFEE BAR)

garrett inset

MAPLE | BUCKSKIN STAIN & ABYSS PAINT (ISLAND)