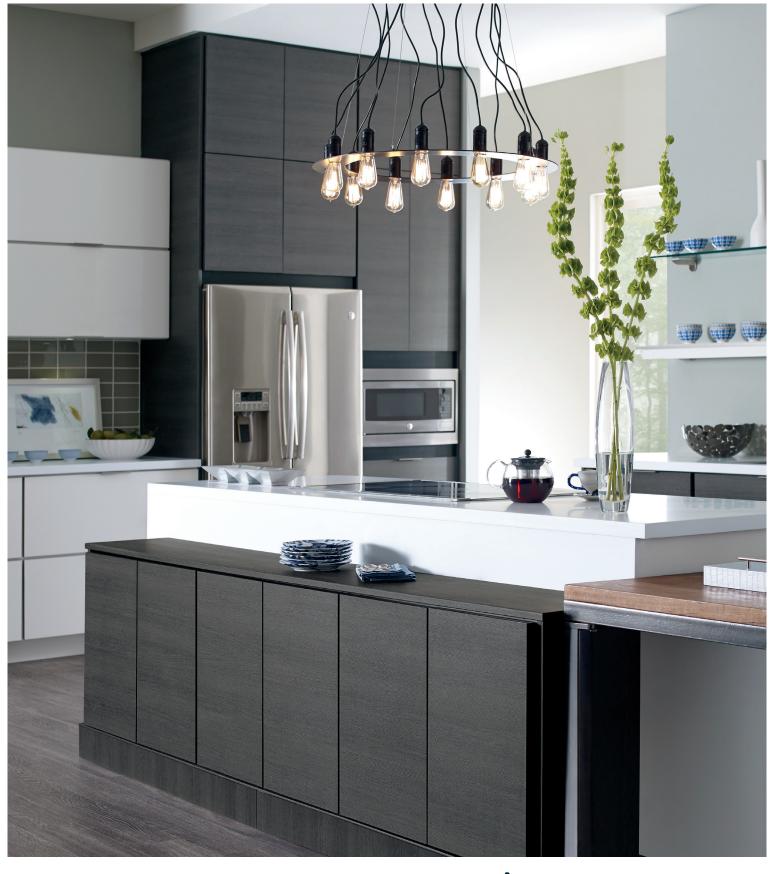

## kirkwood inset

MAPLE | STERLING WHITE PAINT QUARTERSAWN OAK | DRIFTWOOD SPECIALTY FINISH (ISLAND)

shaydon inset

lorrina inset

Semi-Custom Cabinetry

Sophisticated style. Intelligent design.™

Ensure your kitchen is as functional as it is beautiful with the robust offering of intelligent storage options nestled behind perfectly hued doors from the Schrock Trademark™ Series.

### trademark series

Ensure your kitchen is as functional as it is beautiful with the robust offering of intelligent storage options nestled behind perfectly hued doors from the Schrock Trademark." Series.