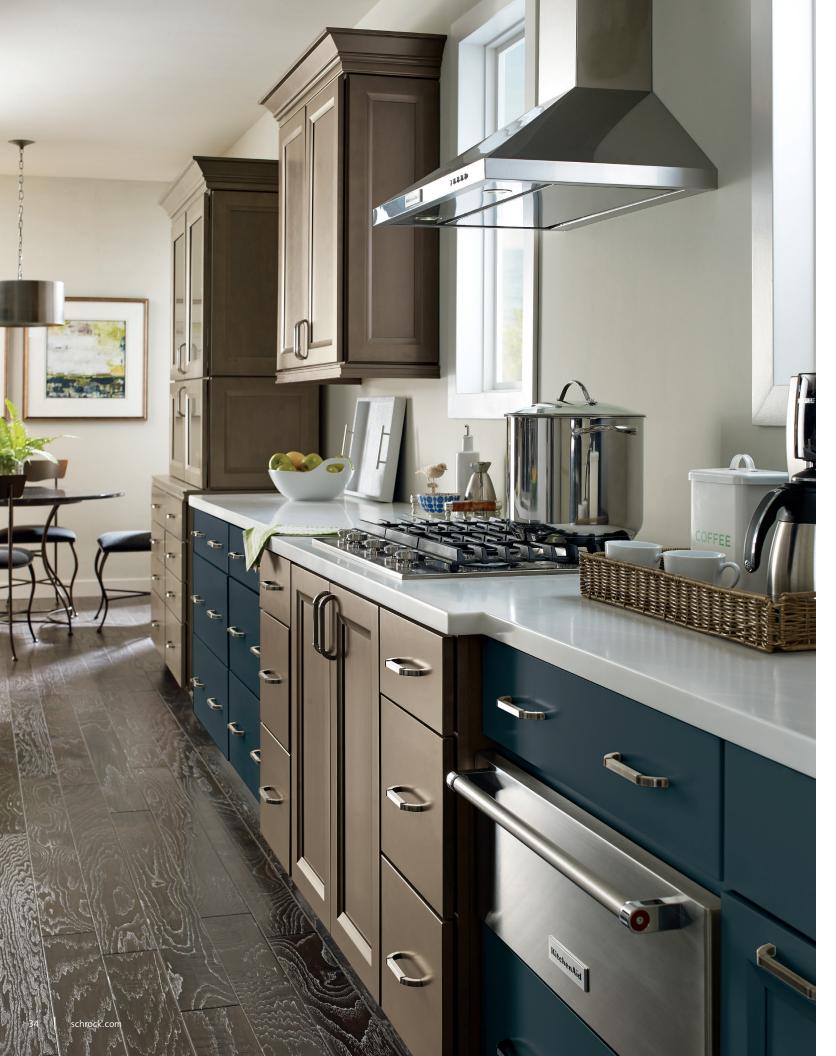

shaydon

MAPLE | INTERESTING AQUA PAINT WITH EXTRA HEWN TECHNIQUE (DROP ZONE)
MAPLE | MOREL STAIN WITH EXTRA TIMEWORN TECHNIQUE (COFFEE BAR)

garrett inset

MAPLE | BUCKSKIN STAIN & ABYSS PAINT (ISLAND)