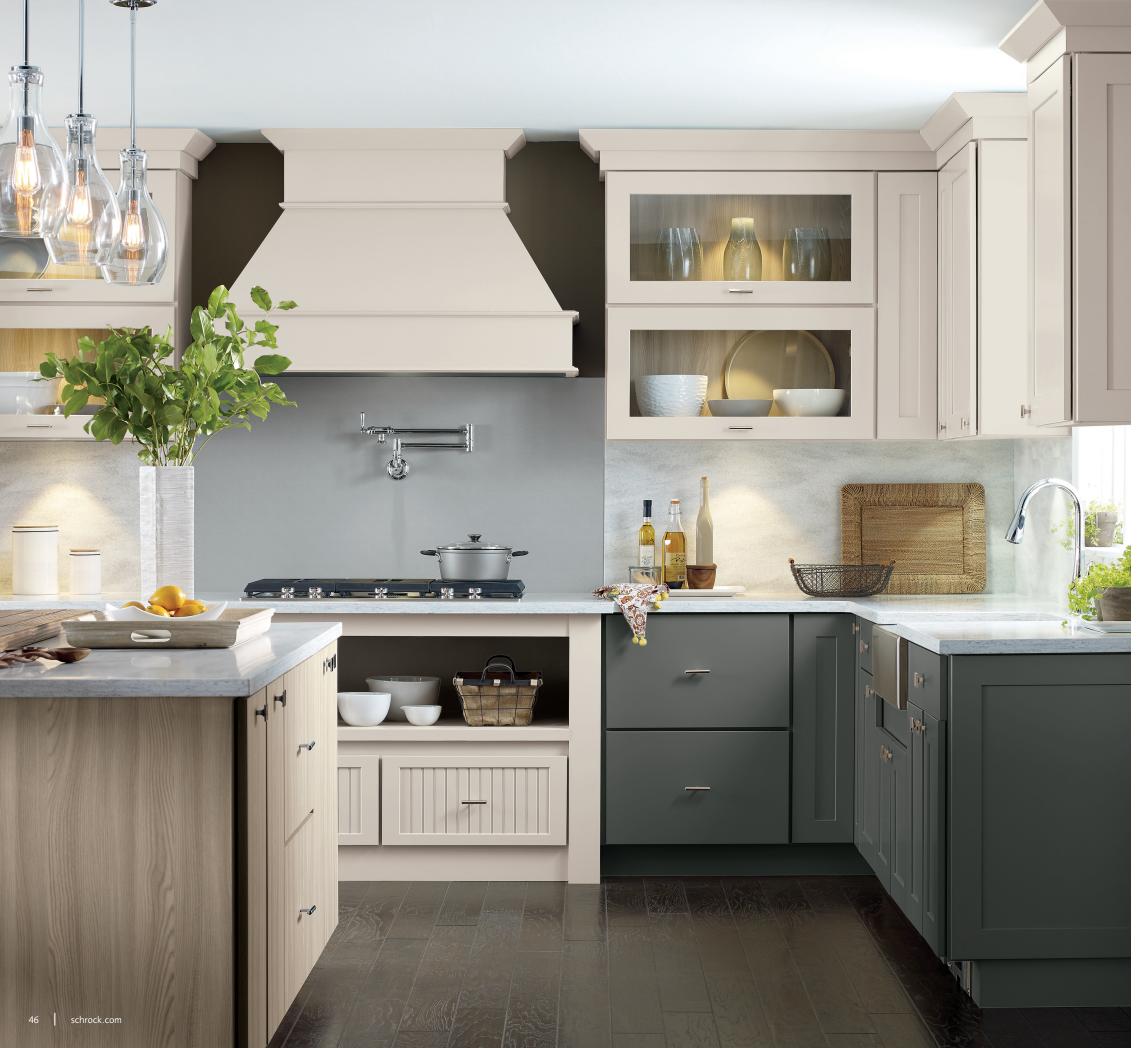

## kirkwood inset

MAPLE | STERLING WHITE PAINT QUARTERSAWN OAK | DRIFTWOOD SPECIALTY FINISH (ISLAND)

shaydon inset

lorrina inset

Semi-Custom Cabinetry

Sophisticated style. Intelligent design.™

Ensure your kitchen is as functional as it is beautiful with the robust offering of intelligent storage options nestled behind perfectly hued doors from the Schrock Trademark™ Series.