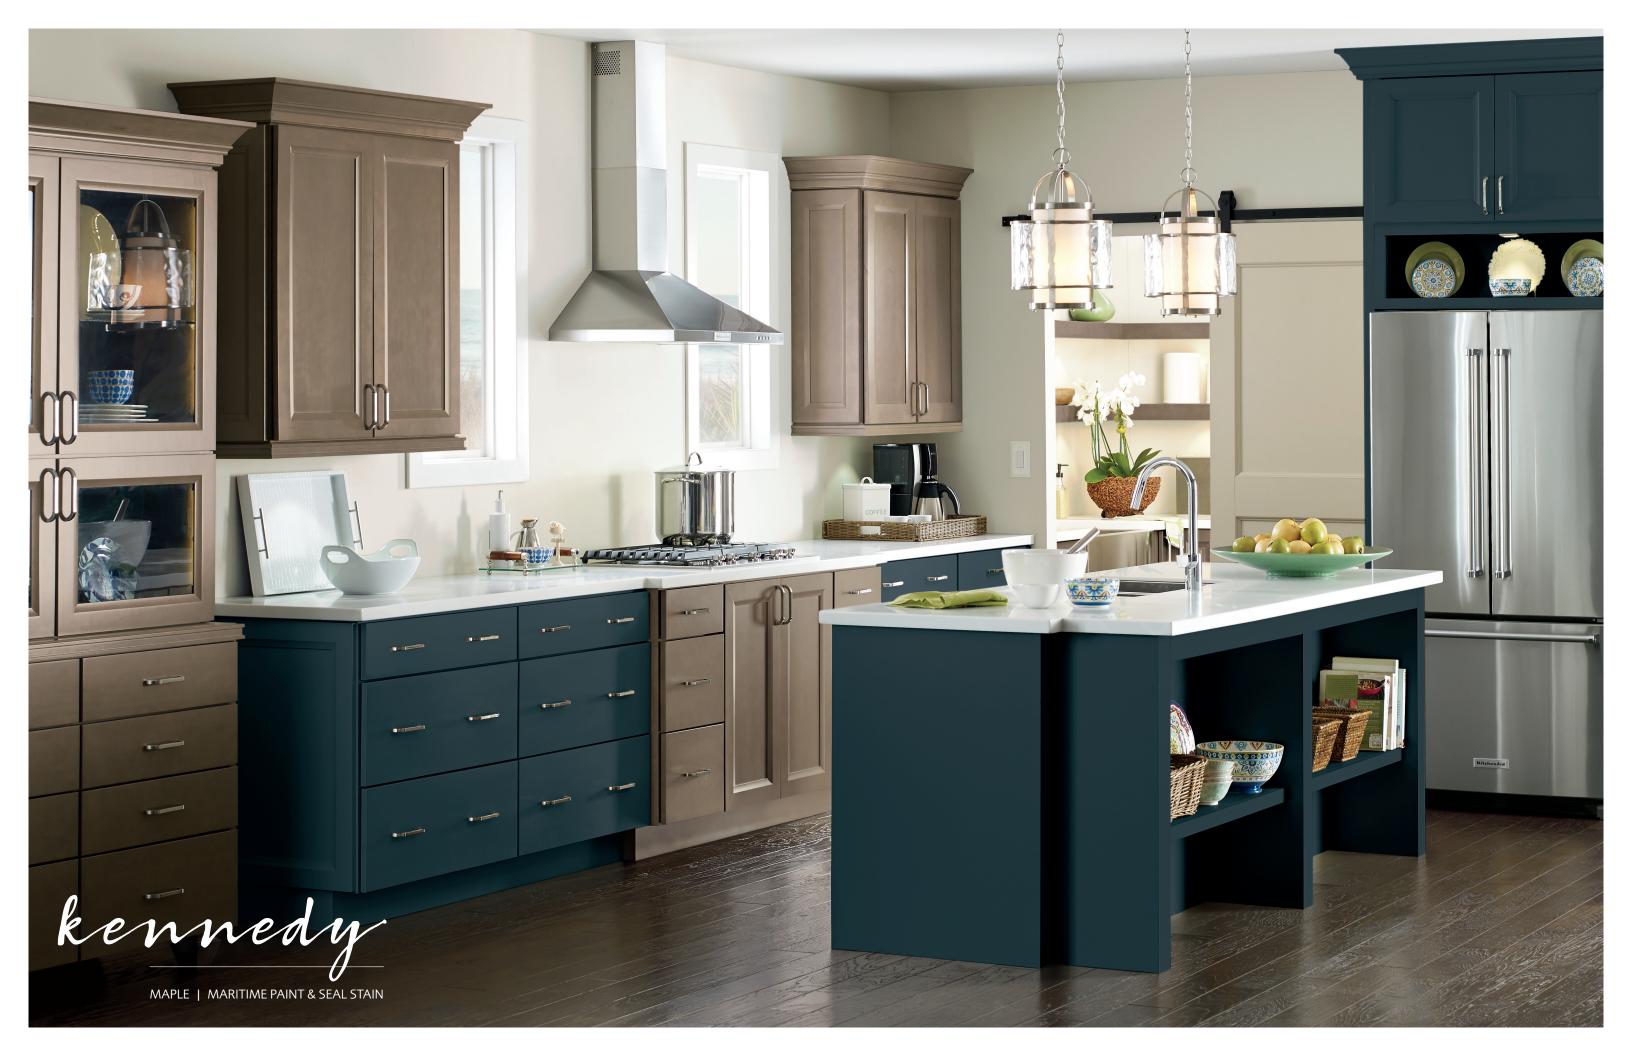

shaydon

MAPLE | INTERESTING AQUA PAINT WITH EXTRA HEWN TECHNIQUE (DROP ZONE)
MAPLE | MOREL STAIN WITH EXTRA TIMEWORN TECHNIQUE (COFFEE BAR)

garrett inset

MAPLE | BUCKSKIN STAIN & ABYSS PAINT (ISLAND)