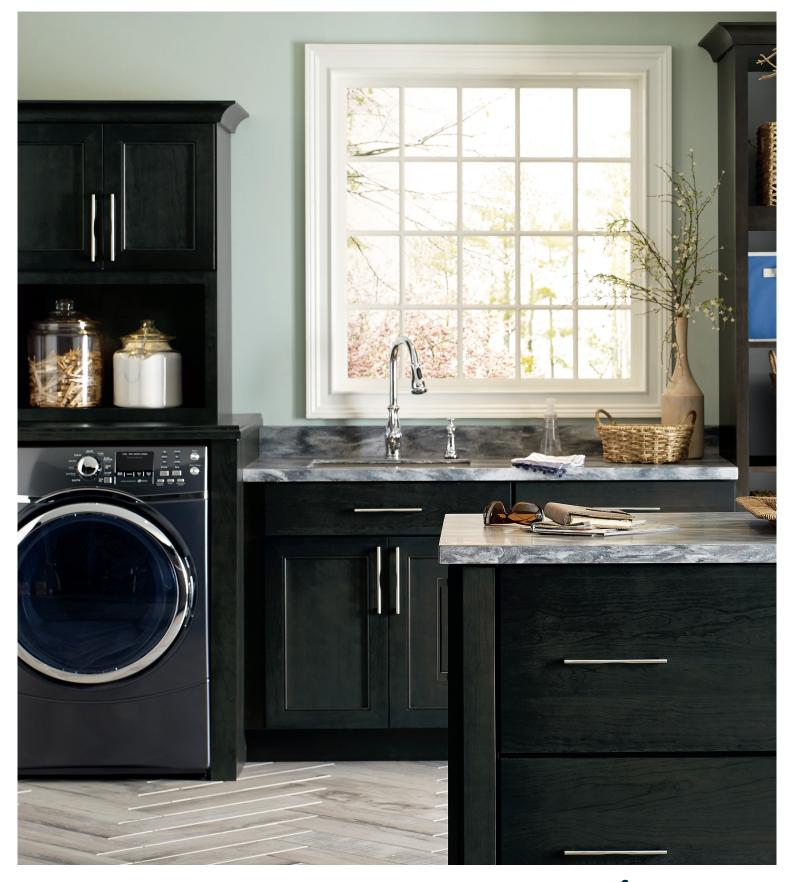

shaydon

MAPLE | INTERESTING AQUA PAINT WITH EXTRA HEWN TECHNIQUE (DROP ZONE)
MAPLE | MOREL STAIN WITH EXTRA TIMEWORN TECHNIQUE (COFFEE BAR)

garrett inset

MAPLE | BUCKSKIN STAIN & ABYSS PAINT (ISLAND)