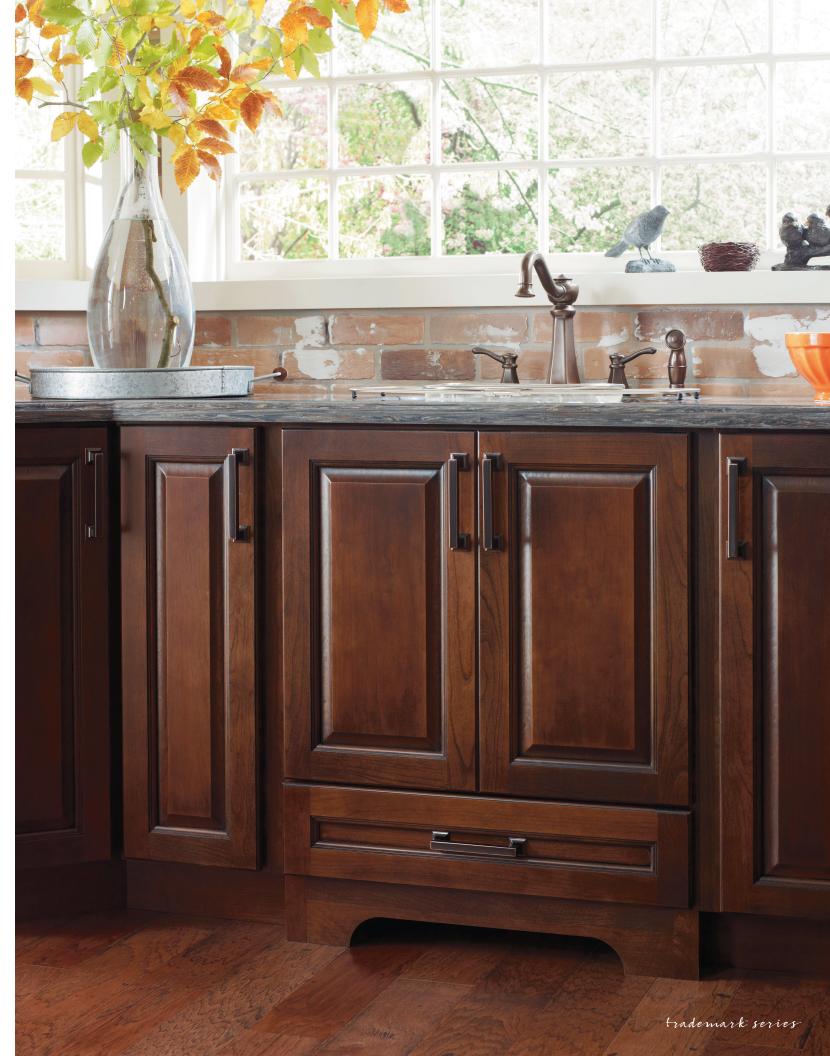

## kirkwood inset

MAPLE | STERLING WHITE PAINT QUARTERSAWN OAK | DRIFTWOOD SPECIALTY FINISH (ISLAND)

shaydon inset

lorrina inset

Semi-Custom Cabinetry

Sophisticated style. Intelligent design.™

Ensure your kitchen is as functional as it is beautiful with the robust offering of intelligent storage options nestled behind perfectly hued doors from the Schrock Trademark™ Series.

### trademark series

Ensure your kitchen is as functional as it is beautiful with the robust offering of intelligent storage options nestled behind perfectly hued doors from the Schrock Trademark." Series.