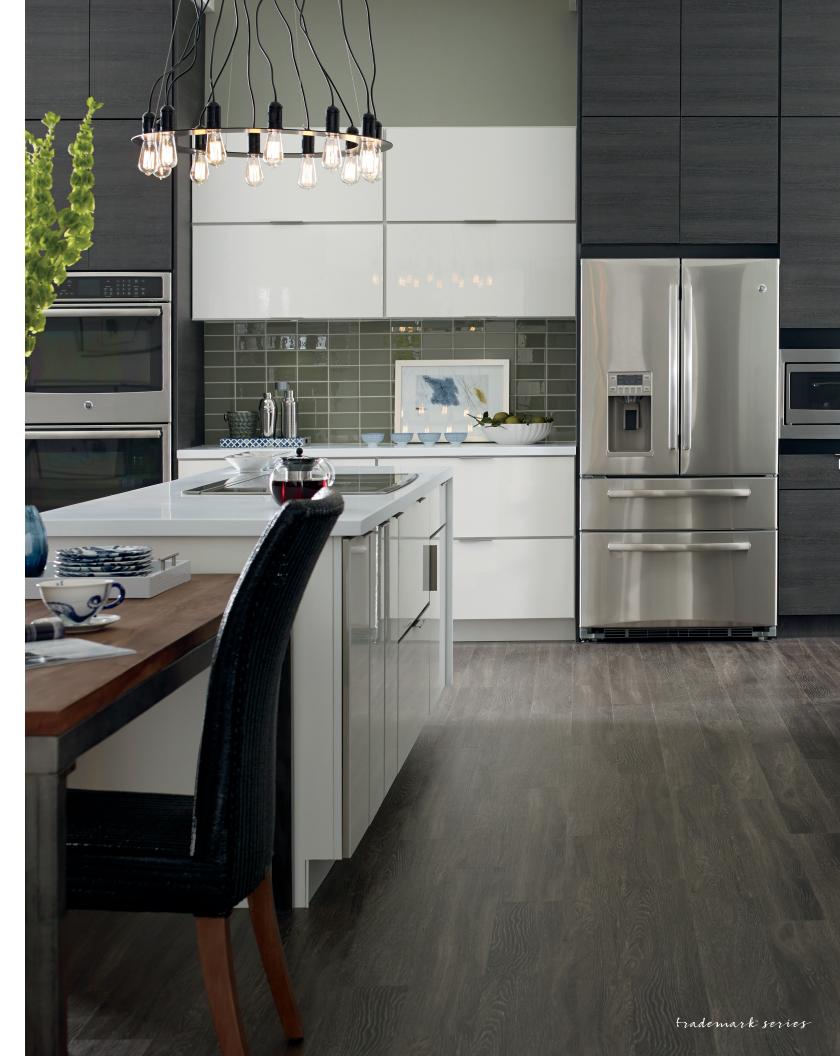

## kirkwood inset

MAPLE | STERLING WHITE PAINT QUARTERSAWN OAK | DRIFTWOOD SPECIALTY FINISH (ISLAND)

shaydon inset

lorrina inset

Semi-Custom Cabinetry

Sophisticated style. Intelligent design.™

Ensure your kitchen is as functional as it is beautiful with the robust offering of intelligent storage options nestled behind perfectly hued doors from the Schrock Trademark™ Series.

### trademark series

Ensure your kitchen is as functional as it is beautiful with the robust offering of intelligent storage options nestled behind perfectly hued doors from the Schrock Trademark." Series.