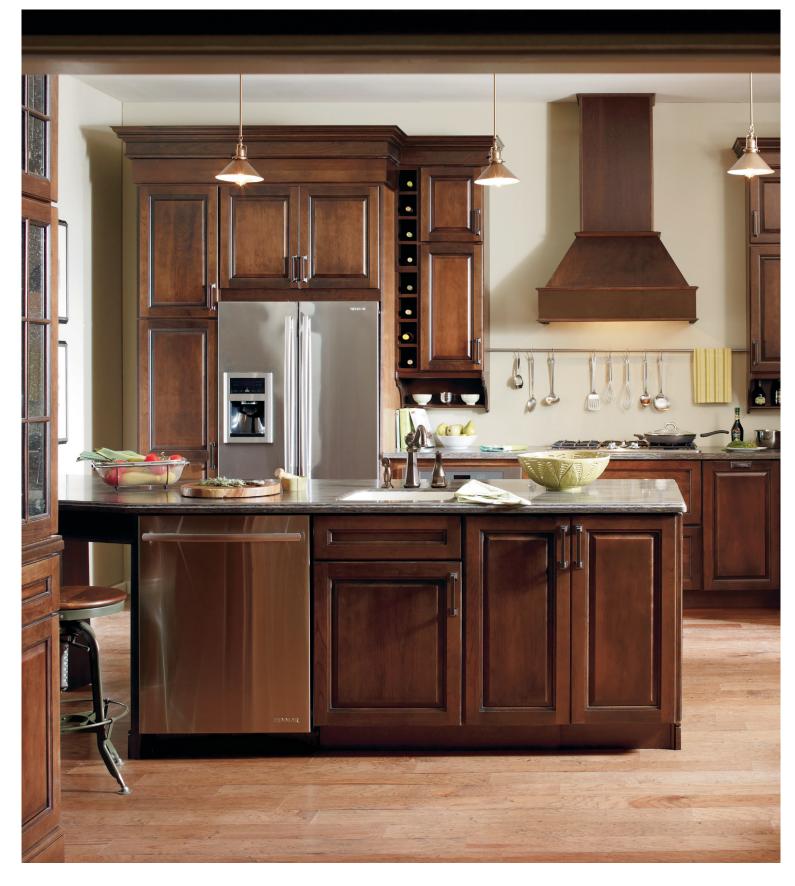

## kirkwood inset

MAPLE | STERLING WHITE PAINT QUARTERSAWN OAK | DRIFTWOOD SPECIALTY FINISH (ISLAND)

shaydon inset

lorrina inset

Semi-Custom Cabinetry

Sophisticated style. Intelligent design.™

Ensure your kitchen is as functional as it is beautiful with the robust offering of intelligent storage options nestled behind perfectly hued doors from the Schrock Trademark™ Series.

### trademark series

Ensure your kitchen is as functional as it is beautiful with the robust offering of intelligent storage options nestled behind perfectly hued doors from the Schrock Trademark." Series.