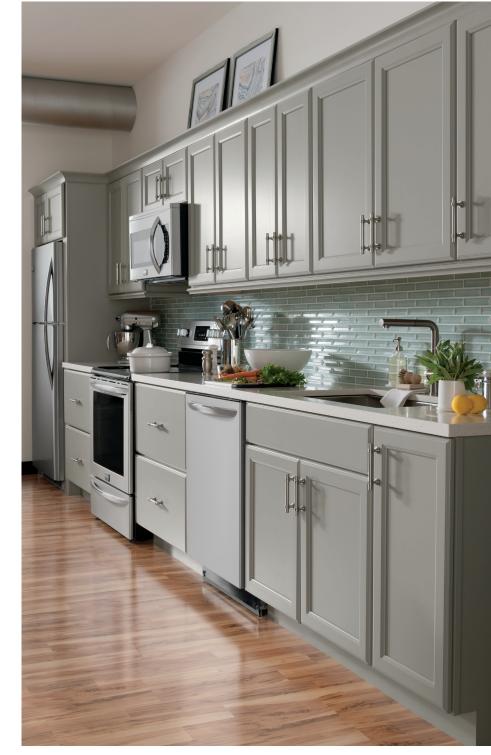

## kirkwood inset

MAPLE | STERLING WHITE PAINT QUARTERSAWN OAK | DRIFTWOOD SPECIALTY FINISH (ISLAND)

shaydon inset

lorrina inset

Semi-Custom Cabinetry

Sophisticated style. Intelligent design.™

Ensure your kitchen is as functional as it is beautiful with the robust offering of intelligent storage options nestled behind perfectly hued doors from the Schrock Trademark™ Series.

### trademark series

Ensure your kitchen is as functional as it is beautiful with the robust offering of intelligent storage options nestled behind perfectly hued doors from the Schrock Trademark." Series.